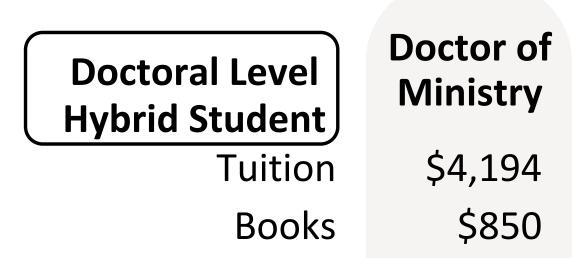

## Calvin Theological Seminary Estimated Cost of Attendance Hybrid Students 2025-26

| Masters Level<br>Hybrid Student | MDiv     | MA<br>MCMHC | MTS               | ThM      |
|---------------------------------|----------|-------------|-------------------|----------|
| Tuition                         | \$13,882 | \$12,620    | \$13 <i>,</i> 882 | \$10,668 |
| Books                           | \$850    | \$850       | \$850             | \$850    |
| Transportation                  | \$3,863  | \$3,863     | \$3,863           | \$3,863  |
| TOTAL                           | \$18,595 | \$17,333    | \$18,595          | \$15,381 |
|                                 |          |             |                   |          |

MDiv/MA/MTS/Cert tuition is \$631 per credit hour ThM tuition is \$889 per credit hour