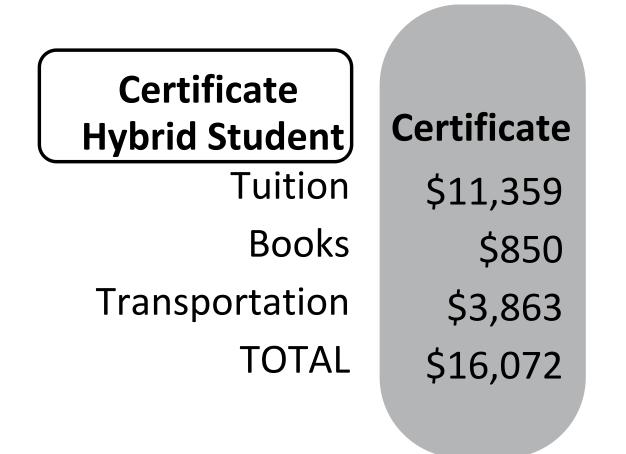

## Calvin Theological Seminary Estimated Cost of Attendance Hybrid Students 2025-26

| Masters Level<br>Hybrid Student | MDiv     | MA<br>MCMHC | MTS               | ThM      |
|---------------------------------|----------|-------------|-------------------|----------|
| Tuition                         | \$13,882 | \$12,620    | \$13 <i>,</i> 882 | \$10,668 |
| Books                           | \$850    | \$850       | \$850             | \$850    |
| Transportation                  | \$3,863  | \$3,863     | \$3,863           | \$3,863  |
| TOTAL                           | \$18,595 | \$17,333    | \$18,595          | \$15,381 |
|                                 |          |             |                   |          |

MDiv/MA/MTS/Cert tuition is \$631 per credit hour ThM tuition is \$889 per credit hour