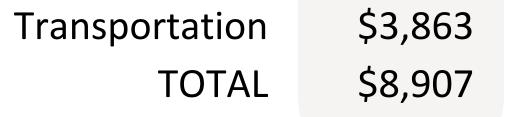

## Calvin Theological Seminary Estimated Cost of Attendance Hybrid Students 2025-26

| Masters Level<br>Hybrid Student | MDiv     | MA<br>MCMHC | MTS               | ThM      |
|---------------------------------|----------|-------------|-------------------|----------|
| Tuition                         | \$13,882 | \$12,620    | \$13 <i>,</i> 882 | \$10,668 |
| Books                           | \$850    | \$850       | \$850             | \$850    |
| Transportation                  | \$3,863  | \$3,863     | \$3,863           | \$3,863  |
| TOTAL                           | \$18,595 | \$17,333    | \$18,595          | \$15,381 |
|                                 |          |             |                   |          |

MDiv/MA/MTS/Cert tuition is \$631 per credit hour ThM tuition is \$889 per credit hour